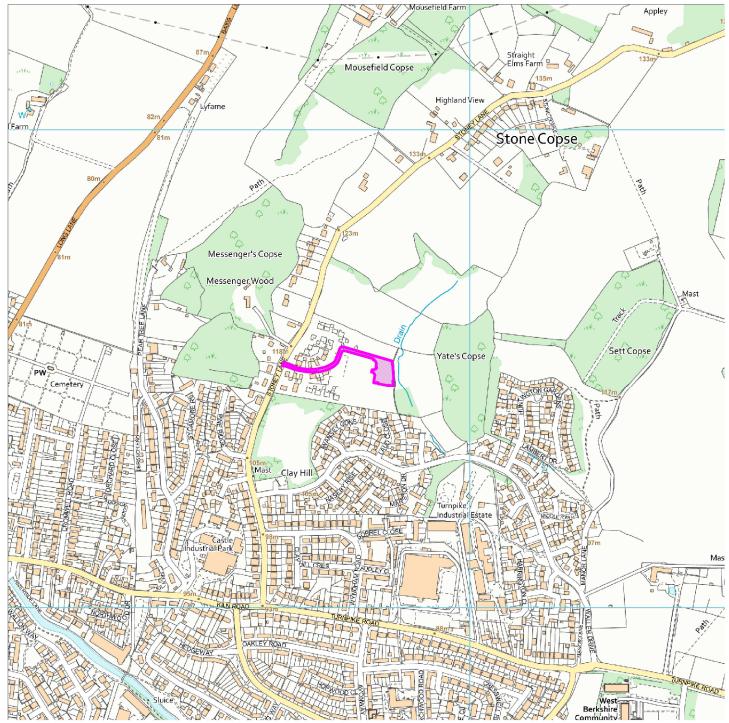

## 24/00348/FUL

## Coley Farm, Stoney Lane, Ashmore Green RG18 9NG

## Map Centre Coordinates:

Reproduced from the Ordnance Survey map with the permission of the Controller of Her Majesty's Stationery Office  $\mbox{\ensuremath{\circledcirc}}$  Crown Copyright 2003.

Unauthorised reproduction infringes Crown Copyright and may lead to prosecution or civil proceedings .